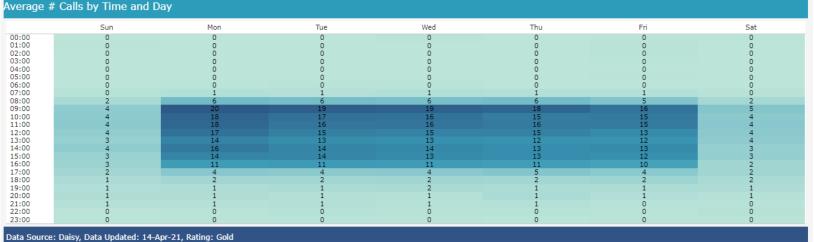

#### **Call Centre Stats**

## **Corporate Analytics: The Innovation Journey** Call Centre Stats

⊙ ⊕ û