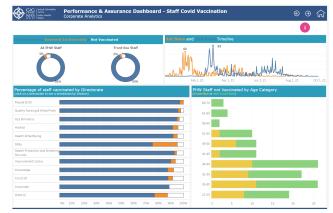

#### Staff Covid Vaccination

# **Corporate Analytics: The Innovation Journey** Covid-19 Staff Vaccination