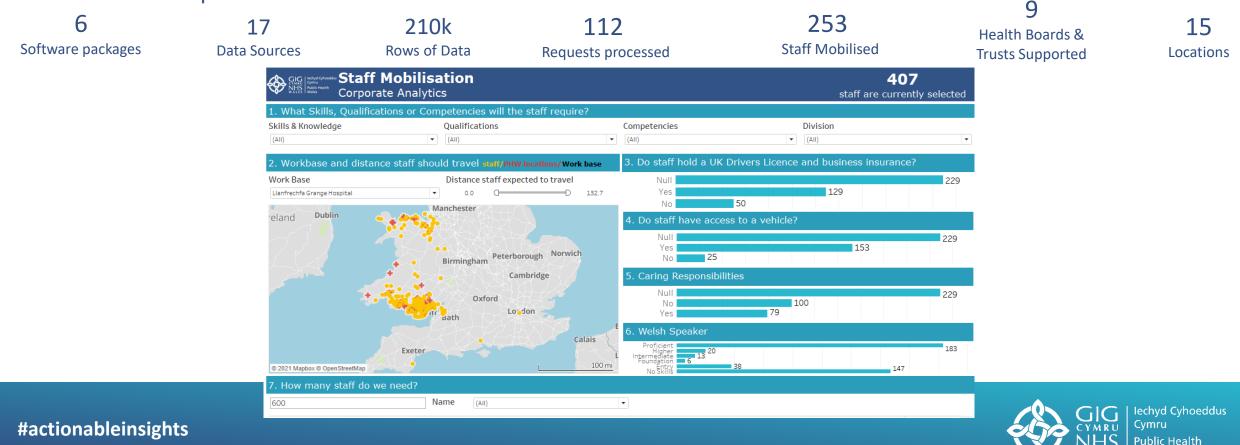

## **Covid Response**

- Corporate Analytics supported PHW through the Covid-19 pandemic with the development of a number of BI Solutions;
  - Workforce Mobilisation: Automated end to end process to re assign staff to other Health Boards and Departments within PHW.