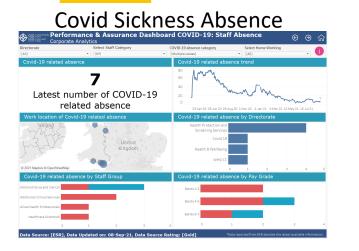

Angela Fisher, Deputy Director and Head of Finance Alex Lewis, Corporate Analytics Manager Neil Stoodley, Head of Financial Intelligence, Value & Impact Nathan Jones, Head of Strategy and Planning









## **Covid Response**

- Corporate Analytics supported PHW through the Covid-19 pandemic with the development of a number of BI Solutions;
  - Workforce Mobilisation: Automated end to end process to re assign staff to other Health Boards and Departments within PHW.



### **Corporate Analytics: Demo**



#actionableinsights



Iechyd Cyhoeddus Cymru Public Health Wales

### **Improving Performance**



#### Performance & Assurance



#### Staff Covid Vaccination



#### **Call Centre Stats**



#### Staff Wellbeing Survey





#### **Covid Sickness Absence**





## **Corporate Analytics: The Innovation Journey** Call Centre Stats



⊙ ⊕ û







#### Performance & Assurance Dashboard





#### **Staff Wellbeing Survey**



**#actionableinsights** 



**Iechyd Cyhoeddus Public Health** 



# **Corporate Analytics: The Innovation Journey** Covid-19 Staff Vaccination





# Alteryx Adoption Programme

#### **Improvement Programmes in Finance**





lechyd Cyhoeddus Cymru Public Health

# **Challenges & Enablers**



#### **Challenges:**

- Covid/Capacity
- Longer Term Plan
- Longer Term
  Affordability
- Change Management



#### **Enablers:**

- Covid
- Collaboration
- Understanding Our