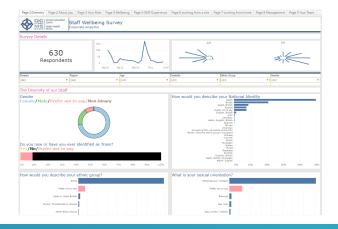

#### Staff Wellbeing Survey

#### **Staff Wellbeing Survey**

**#actionableinsights** 

**Iechyd Cyhoeddus Public Health** 