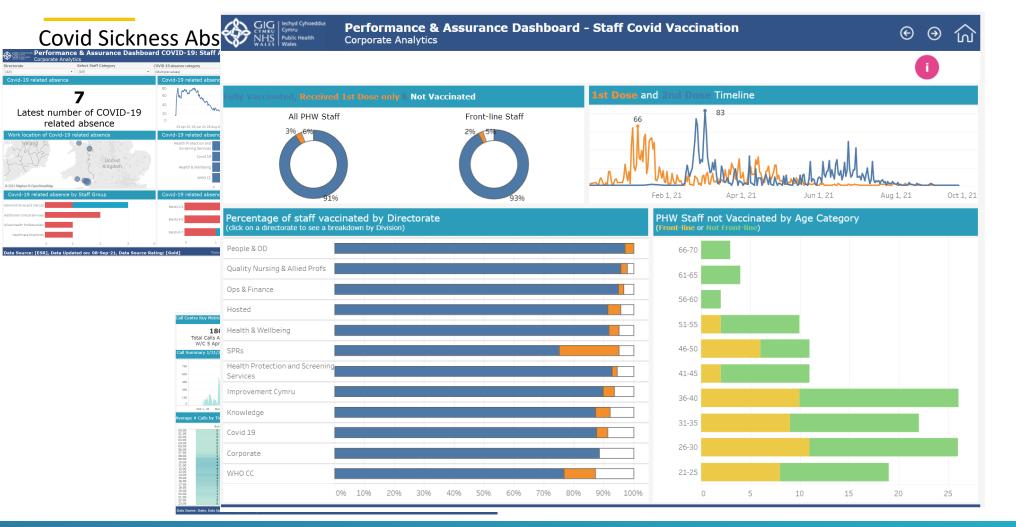

#### Staff Covid Vaccination

# **Corporate Analytics: The Innovation Journey** Covid-19 Staff Vaccination