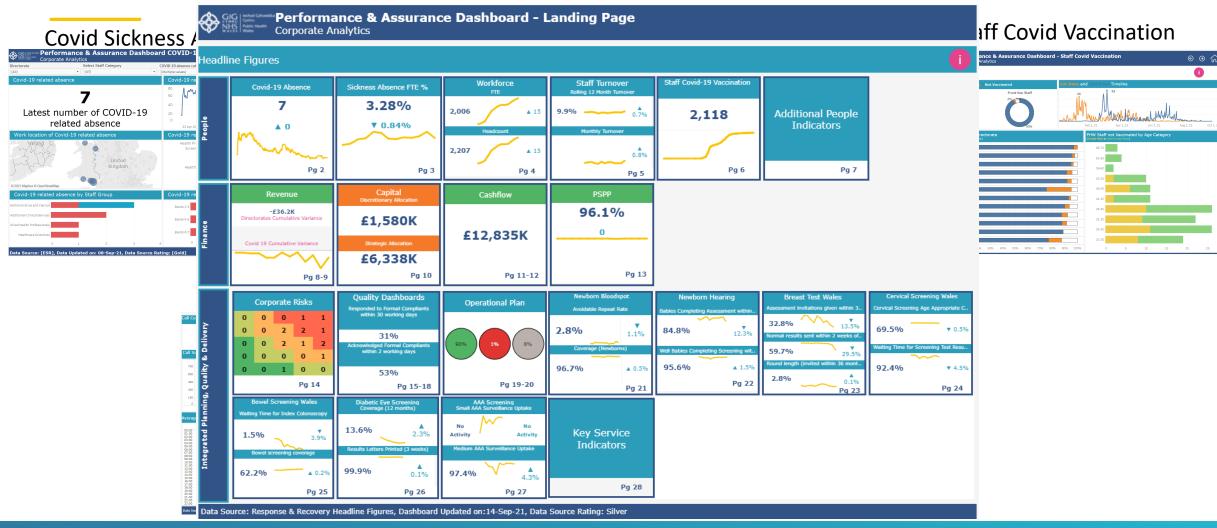

ley, Head of Financial Intelligence, Value & Impact Nathan Jones, Head of Strategy and Planning









## **Covid Response**

- Corporate Analytics supported PHW through the Covid-19 pandemic with the development of a number of BI Solutions;
  - Workforce Mobilisation: Automated end to end process to re assign staff to other Health Boards and Departments within PHW.



### **Corporate Analytics: Demo**



#actionableinsights



Iechyd Cyhoeddus Cymru Public Health Wales

### **Improving Performance**



#### Performance & Assurance



#### Staff Covid Vaccination



#### **Call Centre Stats**



#### Staff Wellbeing Survey





#### **Covid Sickness Absence**





## **Corporate Analytics: The Innovation Journey** Call Centre Stats



⊙ ⊕ û







#### Performance & Assurance Dashboard





#### **Staff Wellbeing Survey**



**#actionableinsights** 



**Iechyd Cyhoeddus Public Health** 



# **Corporate Analytics: The Innovation Journey** Covid-19 Staff Vaccination





# Alteryx Adoption Programme

#### **Improvement Programmes in Finance**





lechyd Cyhoeddus Cymru Public Health

# **Challenges & Enablers**



#### **Challenges:**

- Covid/Capacity
- Longer Term Plan
- Longer Term
  Affordability
- Change Management



#### **Enablers:**

- Covid
- Collaboration
- Understanding Our Business
- Staff Interest



# **Delivering Efficiencies**





## **Outcomes & Next Steps**





The art of the possible





Iechyd Cyhoeddus Cymru Public Health Walos

# **Corporate Analytics: The Innovation Journey** Building a growing community and partnerships





Addysg a Gwella le