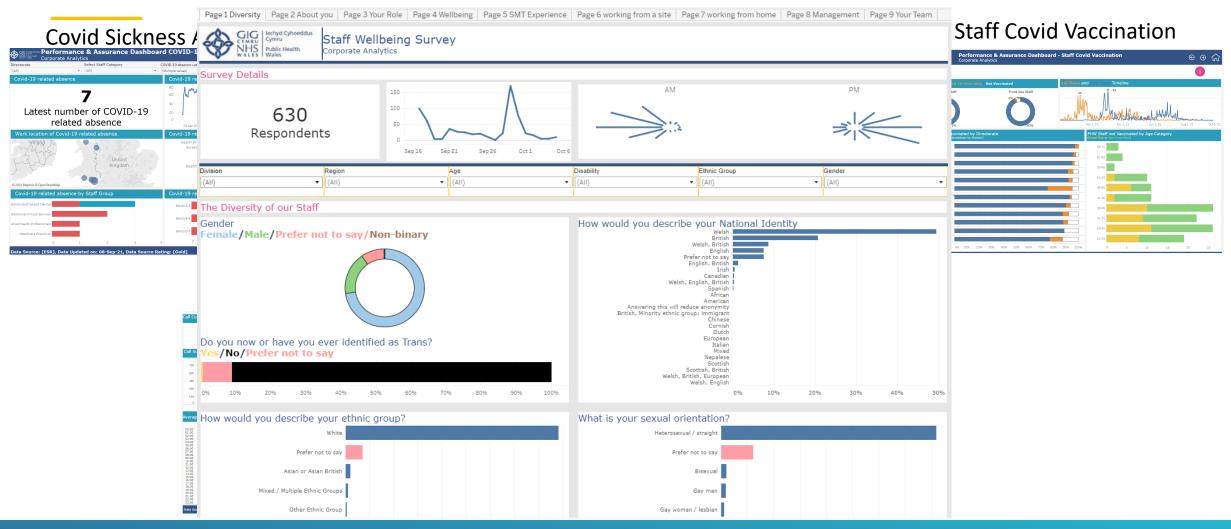

#### Staff Wellbeing Survey

#### **Staff Wellbeing Survey**

**#actionableinsights** 

**Iechyd Cyhoeddus Public Health** 