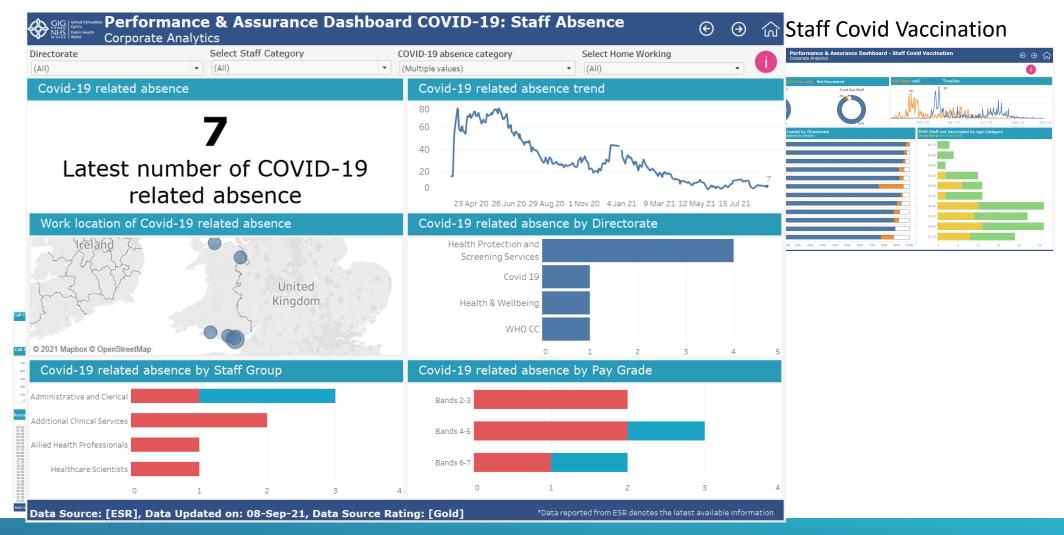

#### Staff Covid Vaccination

#### **Covid Sickness Absence**

# **Corporate Analytics: The Innovation Journey** Covid-19 Staff Vaccination